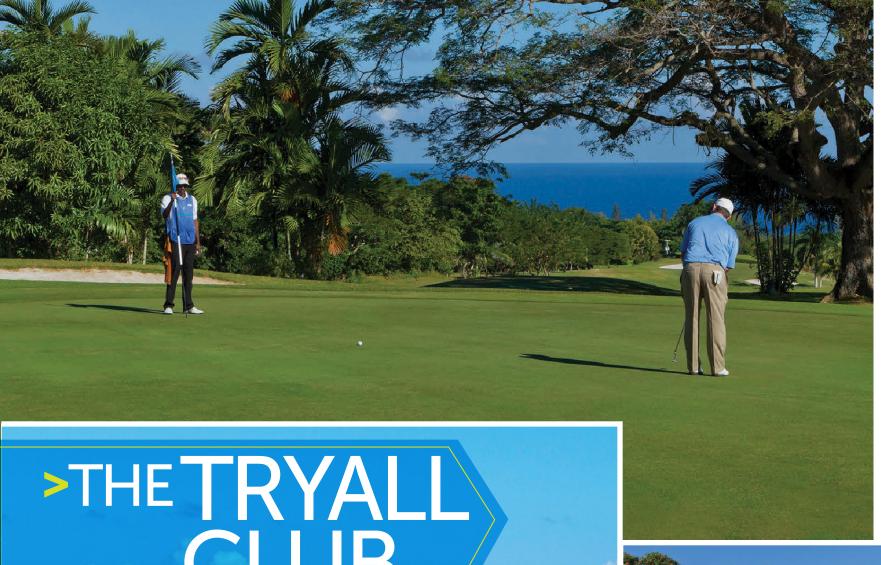

The Tryall Club incorporates the island's hilly terrain **Tournaments Hosted**: and other natural elements for a unique golfing experience. Nine holes wind along the Caribbean Sea LPGA/Senior PGA Mazda coast, while the others meander through lush hillsides. Championship In 2005, Tryall was voted the Best Golf Course in the LPGA Jamaica Classic Caribbean by Caribbean World Magazine. Designed Johnnie Walker World by the renowned Texan golf course architect, Ralph Championship Plummer, the course offers a range of dramatic views from elevated tees. The course has been extensively **Golf Professional:** Ewan Peebles renovated from back to front during the past three years resulting in an ultra-modern golfing experience.