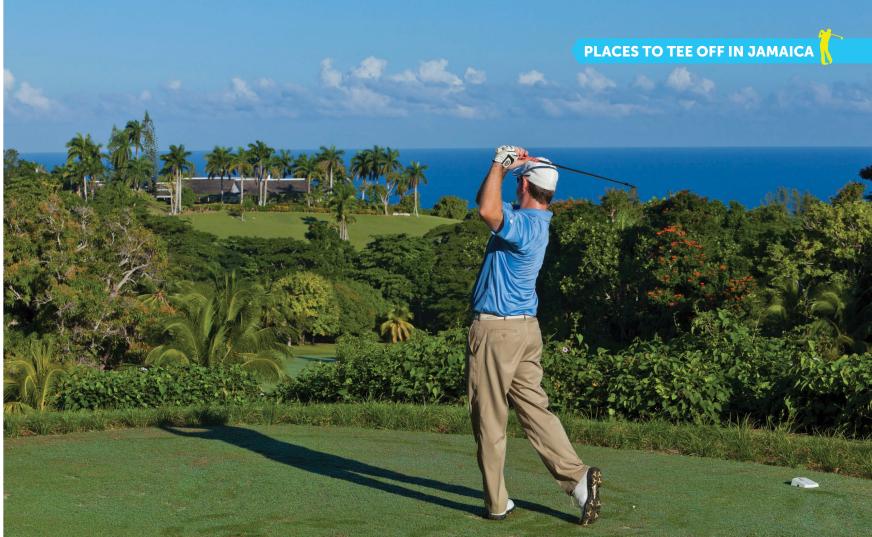

The Tryall Club incorporates the island's hilly terrain **Tournaments Hosted**: and other natural elements for a unique golfing experience. Nine holes wind along the Caribbean Sea LPGA/Senior PGA Mazda coast, while the others meander through lush hillsides. Championship In 2005, Tryall was voted the Best Golf Course in the LPGA Jamaica Classic Caribbean by Caribbean World Magazine. Designed Johnnie Walker World by the renowned Texan golf course architect, Ralph Championship Plummer, the course offers a range of dramatic views from elevated tees. The course has been extensively **Golf Professional:** Ewan Peebles renovated from back to front during the past three years resulting in an ultra-modern golfing experience.